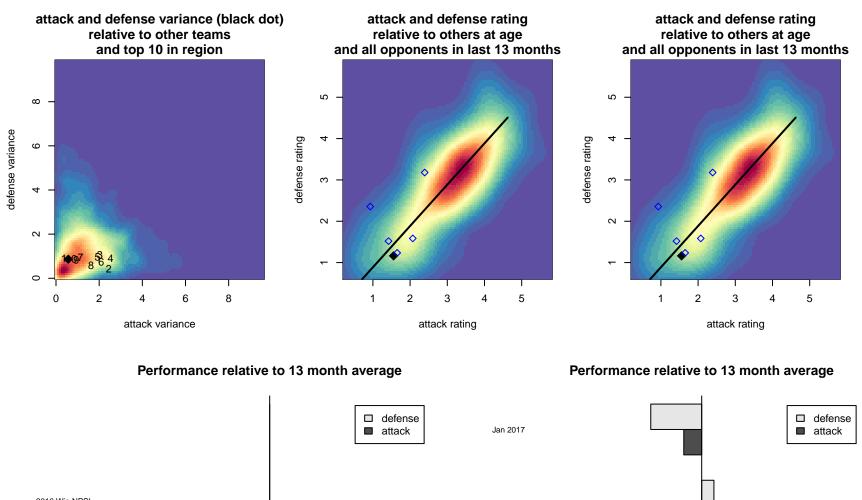

## **FWFC Fireballs G01**

Federal Way FC
Federal Way, WA
G01 total strength=1192
attack=4.74 defense=3.2
spr league = Win NPSL Div 3 (01) U16

alt names used: FWFC Fireballs G01 FWFC 01 Fireballs Venues played: 2016 Win NPSL Division 3 (01) U16