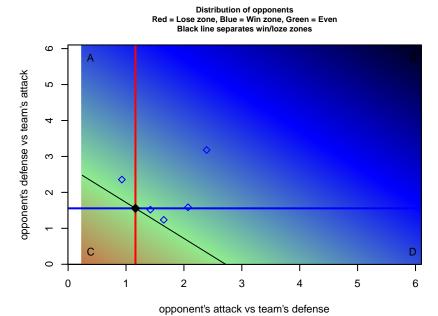

average number of goals per game relative to expected

olot. A=Neither has attack advantage, B=Opponent has both attack and defense advantage, C=Opponent has both attack and defense disadvantage, D=Both have