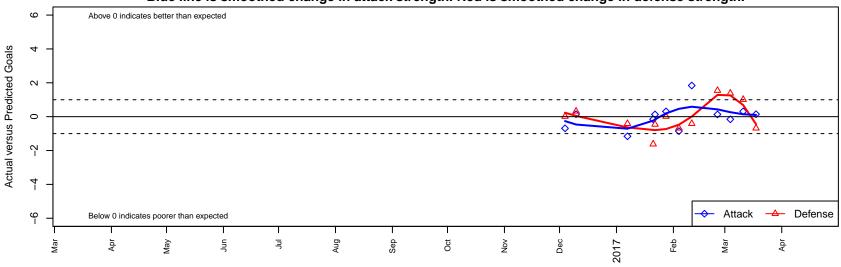

FWFC Fireballs G01

Dots are actual minus expected GF (blue circles) and GA (red triangles).

Blue line is smoothed change in attack strength. Red is smoothed change in defense strength.

average number of goals per game relative to expected